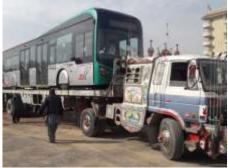

### **BRT Buses Management**

DWWLG successfully transported 219 Hybrid BRT buses, comprising 154 twelve-meter and 65 eighteen-meter buses, from Karachi Port to Chamkani Depot, Peshawar. The operation featured comprehensive logistics handling with secure loading, unloading, tarpaulin use, and proper lashing, along with advanced tracking for real-time traceability. DWWLG ensured timely maintenance, optimal routing, and security through escort vehicles throughout the journey, contributing significantly to urban public transport enhancement and reduced city traffic congestion.