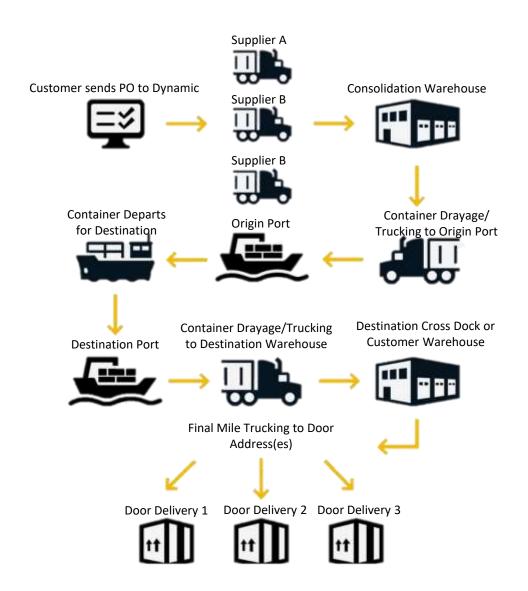

# **BUYER'S CONSOLIDATION**

Buyer's consolidation shipment (also simply known as freight consolidation) is a method of shipping cargo you may consider when shipping two or more shipments from different suppliers in the same country.

To use shipping terminology, it will involve consolidating two or more LCL (Less than Container Load) shipments into one FCL (Full Container Load) shipment.

Organizing LCL shipments is relatively easy but sending multiple LCL shipments to the same destination can be unnecessarily costly.

Advantage of Buyer's Consolidation

Track one shipment

Reduced risk of damage

More reliable shipments

Reduced impact on the environment