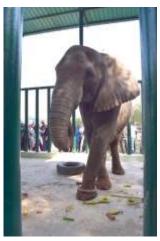

## Madhubala's Journey: A Story of Resilience and Reunion

Madhubala, the elephant who endured years of isolation at Karachi Zoo, has been relocated to Safari Park, reuniting with her sisters Sonia and Malika after 15 years. The move, coordinated by Dynamic World Wide Logistics Group and supported by FOUR PAWS, marks a significant step toward her rehabilitation in a more species-appropriate environment. After extensive crate training to ensure her safety during transport, Madhubala's journey reflects resilience and hope, overcoming solitary confinement and health challenges. Her story highlights the importance of collaboration in animal welfare and inspires continued advocacy for the humane treatment of captive wildlife.